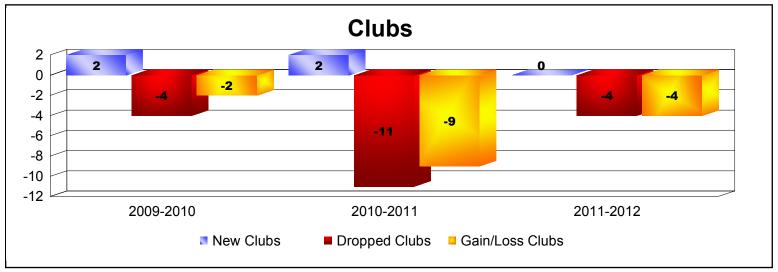

**Disbanded Districts**As of June 2012 Cumulative

| Year      | New<br>Clubs | Dropped<br>Clubs | Gain/<br>Loss<br>Clubs | New<br>Members | Charter<br>Members | Reinstate<br>Members | Transfer<br>Members | Total<br>Member<br>Added | Total<br>Members<br>Dropped | Gain/<br>Loss<br>Members |
|-----------|--------------|------------------|------------------------|----------------|--------------------|----------------------|---------------------|--------------------------|-----------------------------|--------------------------|
| 2009-2010 | 2            | -4               | -2                     | 21             | 40                 | 15                   | 0                   | 76                       | -83                         | -7                       |
| 2010-2011 | 2            | -11              | -9                     | 0              | 41                 | 0                    | 0                   | 41                       | -245                        | -204                     |
| 2011-2012 | 0            | -4               | -4                     | 0              | 0                  | 0                    | 0                   | 0                        | -62                         | -62                      |
| Average   | 1            | -6               | -5                     | 7              | 27                 | 5                    | 0                   | 39                       | -130                        | -91                      |