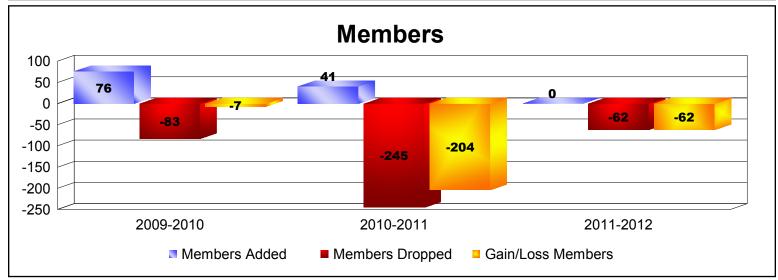

**Disbanded Districts**As of June 2012 Cumulative

| Year      | New<br>Clubs | Dropped<br>Clubs | Gain/<br>Loss<br>Clubs | New<br>Members | Charter<br>Members | Reinstate<br>Members | Transfer<br>Members | Total<br>Member<br>Added | Total<br>Members<br>Dropped | Gain/<br>Loss<br>Members |
|-----------|--------------|------------------|------------------------|----------------|--------------------|----------------------|---------------------|--------------------------|-----------------------------|--------------------------|
| 2009-2010 | 2            | -4               | -2                     | 21             | 40                 | 15                   | 0                   | 76                       | -83                         | -7                       |
| 2010-2011 | 2            | -11              | -9                     | 0              | 41                 | 0                    | 0                   | 41                       | -245                        | -204                     |
| 2011-2012 | 0            | -4               | -4                     | 0              | 0                  | 0                    | 0                   | 0                        | -62                         | -62                      |
| Average   | 1            | -6               | -5                     | 7              | 27                 | 5                    | 0                   | 39                       | -130                        | -91                      |